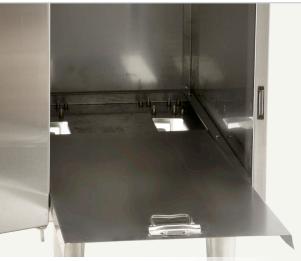

# CHIP DUMP STATION WITH HEATING LAMP Item: 43260 Model: FW-CN-0032-F

Excellent for fast food operations. This stainless steel made chip dump station provides outstanding durability. Comes with a removable perforated drain board and a drip pan for draining excessive oil from fried food. Equipped with 2 overhead heating lamps. Ensuring your perfectly cooked French fries, chicken wings, and onion rings are warm and ready to serve at anytime.

## FEATURES

- Includes removable perforated drain board for drainage
- Oil drip pan comes with 2 handles for easy transport
- Durable stainless steel construction
- Equipped with 2 casters and fixed legs
- Spacious cabinet (DWH) 29" x 13.5" x 18.5"

Oil Drip Pan

#### 2 Overhead Heat Lamps

Cabinet With Removable Bottom Panel