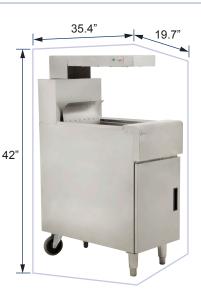

## DIMENSIONS

#### **TECHNICAL SPECIFICATION**

| ITEM NUMBER                | 43260                                                                                 |
|----------------------------|---------------------------------------------------------------------------------------|
| MODEL                      | FW-CN-0032-F                                                                          |
| DESCRIPTION                | Stainless steel chip dump with 2 halogen heating<br>lamps, 2 casters and 2 fixed legs |
| OIL DRIP PAN<br>DIMENSIONS | (DWH) 19" x 13" x 4"/ 482.6 x 330 x 101.6 mm                                          |
| CABINET<br>DIMENSIONS      | (DWH) 29" x 13.5" x 18.5"/ 736.6 x 343 x 470 mm                                       |
| POWER                      | 200 watt                                                                              |
| ELECTRICAL                 | 110v/60hz/1ph                                                                         |
| NET DIMENSIONS             | 30.75" x 15.75" x 48.75"/ 781 x 400 x 1238 mm                                         |
| GROSS DIMENSIONS           | 19.7" x 35.4" x 42"/ 500 x 900 x 1200 mm                                              |
| NET WEIGHT                 | 38 kg/ 83.8 lbs                                                                       |
| GROSS WEIGHT               | 52 kg/ 114.6 lbs                                                                      |