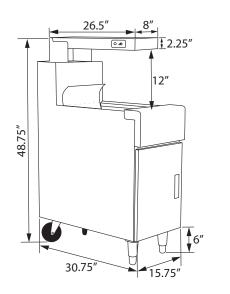

## DIMENSIONS

#### **TECHNICAL SPECIFICATION**

| ITEM NUMBER                | 43260                                                                                 |
|----------------------------|---------------------------------------------------------------------------------------|
| MODEL                      | FW-CN-0032-F                                                                          |
| DESCRIPTION                | Stainless steel chip dump with 2 halogen heating<br>lamps, 2 casters and 2 fixed legs |
| OIL DRIP PAN<br>DIMENSIONS | (DWH) 19" x 13" x 4"/ 482.6 x 330 x 101.6 mm                                          |
| CABINET<br>DIMENSIONS      | (DWH) 29" x 13.5" x 18.5"/ 736.6 x 343 x 470 mm                                       |
| POWER                      | 200 watt                                                                              |
| ELECTRICAL                 | 110v/60hz/1ph                                                                         |
| NET DIMENSIONS             | 30.75" x 15.75" x 48.75"/ 781 x 400 x 1238 mm                                         |
| GROSS DIMENSIONS           | 19.7" x 35.4" x 42"/ 500 x 900 x 1200 mm                                              |
| NET WEIGHT                 | 38 kg/ 83.8 lbs                                                                       |
| GROSS WEIGHT               | 52 kg/ 114.6 lbs                                                                      |