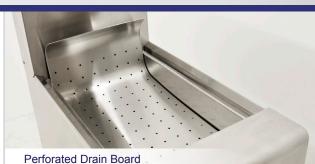

## FEATURES

- Includes removable perforated drain board for drainage
- Oil drip pan comes with 2 handles for easy transport
- Durable stainless steel construction
- Equipped with 2 casters and fixed legs
- Spacious cabinet (DWH) 29" x 13.5" x 18.5"

Oil Drip Pan