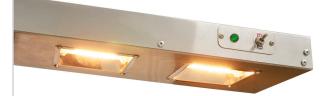

# CHIP DUMP STATION WITH HEATING LAMP Item: 43260 Model: FW-CN-0032-F

Excellent for fast food operations. This stainless steel made chip dump station provides outstanding durability. Comes with a removable perforated drain board and a drip pan for draining excessive oil from fried food. Equipped with 2 overhead heating lamps. Ensuring your perfectly cooked French fries, chicken wings, and onion rings are warm and ready to serve at anytime.

#### 2 Overhead Heat Lamps

Cabinet With Removable Bottom Panel